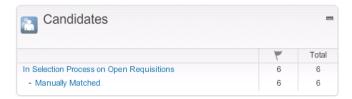

**Option b) RECOMMENDED.** This will only ever show you candidates per specified

Remove table below tTalk about pressing the number next to te reg on home or requisitions screen.

## Filtering Your candidates

In the **Requisition** view of your candidates, a filter pane will be visible. This allows you to filter your candidate view by the step they have reached in the recruitment process. The default for this list shows all candidates in all steps.