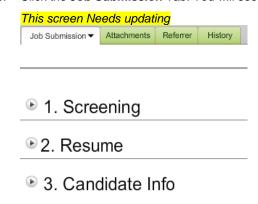

  2. (*update this screenshot*)

  Job Submission Attachments Referrer History

This will show you the entire history of the candidate's application. Please read any comments left by your Recruiter for you.

3. Click the Job Submission Tab. You will see:

- 4. **3 (a) Screening**. This opens up **Screening** automatically. It contains important information provided by the Candidate in answer to the Mandatory and Job Specific questions.
- 3 (b) Candidate Info contains personal information. Please note: the contact details may not reflect their current address if not updated by the Candidate.
- 4. Attachments tab. This contains the Candidates attachments. Please note that the Candidate can modify, add or delete their attachments at any time before the Closing date of the job advertisement.
- 5. **Tasks** and **Referral** tabs are currently being reviewed.