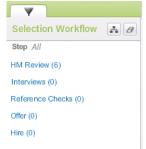

## Filtering Your candidates

In the **Requisition** view of your candidates, a filter pane will be visible. This allows you to filter your candidate view by the step they have reached in the recruitment process. The default for this list shows all candidates in all steps.

The steps are all listed in order of progress from top to bottom.

Your recruitment consultant is responsible for progressing candidates to HM Review. You will reject, or progress to Interview for shortlisted Candidates.